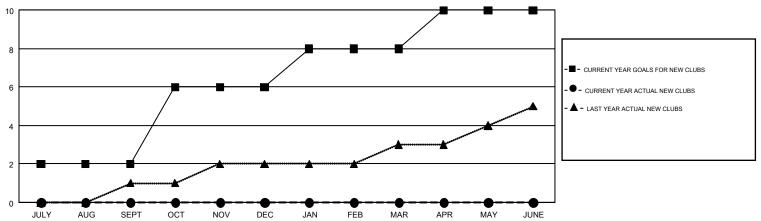

## Multiple District 43

STEVE ANTON GMT CA 1

| Clubs                 |               |           |               | Members               |                           |                         |                                              |  |
|-----------------------|---------------|-----------|---------------|-----------------------|---------------------------|-------------------------|----------------------------------------------|--|
| RESULTS FOR 2017-2018 |               |           |               | RESULTS FOR 2017-2018 |                           |                         |                                              |  |
| QUARTER               | NEW CLUB GOAL | NEW CLUBS | DROPPED CLUBS | QUARTER               | MEMBER GROWTH NET<br>GOAL | MEMBER GROWTH<br>ACTUAL | DROPPED MEMBERS ACTUAL (including transfers) |  |
| JULY/AUG/SEPT         | 2             | 0         | 3             | JULY/AUG/SEPT         | 73                        | 106                     | 246                                          |  |
| OCT/NOV/DEC           | 4             | 0         | 4             | OCT/NOV/DEC           | 165                       | 67                      | 136                                          |  |
| JAN/FEB/MAR           | 2             | 0         | 1             | JAN/FEB/MAR           | 106                       | 110                     | 142                                          |  |
| APR/MAY/JUNE          | 2             | 0         | 0             | APR/MAY/JUNE          | 87                        | 0                       | 0                                            |  |

## GOALS AND ACTUAL NEW CLUBS CUMULATIVE