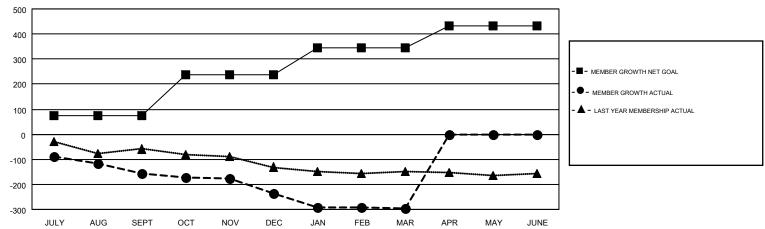

## Multiple District 43

STEVE ANTON GMT CA 1

| Clubs                 |               |           |               | Members               |                           |                         |                                              |  |
|-----------------------|---------------|-----------|---------------|-----------------------|---------------------------|-------------------------|----------------------------------------------|--|
| RESULTS FOR 2017-2018 |               |           |               | RESULTS FOR 2017-2018 |                           |                         |                                              |  |
| QUARTER               | NEW CLUB GOAL | NEW CLUBS | DROPPED CLUBS | QUARTER               | MEMBER GROWTH NET<br>GOAL | MEMBER GROWTH<br>ACTUAL | DROPPED MEMBERS ACTUAL (including transfers) |  |
| JULY/AUG/SEPT         | 2             | 0         | 3             | JULY/AUG/SEPT         | 73                        | 106                     | 246                                          |  |
| OCT/NOV/DEC           | 4             | 0         | 4             | OCT/NOV/DEC           | 165                       | 67                      | 136                                          |  |
| JAN/FEB/MAR           | 2             | 0         | 1             | JAN/FEB/MAR           | 106                       | 110                     | 142                                          |  |
| APR/MAY/JUNE          | 2             | 0         | 0             | APR/MAY/JUNE          | 87                        | 0                       | 0                                            |  |

## GOALS AND ACTUAL MEMBERS CUMULATIVE

| DROPPED CLUBS: 8  DROPPED MEMBERS |           | 79 CLUBS OF 178 ADDED 1 OR MORE<br>NEW MEMBERS | GENDER DISTE<br>MALE<br>FEMALE | 3,036 (67.74%)<br>1,446 (32.26%) |     |  |
|-----------------------------------|-----------|------------------------------------------------|--------------------------------|----------------------------------|-----|--|
| DECEASED                          | 49        | CLICK HERE FOR CUMULATIVE                      | TOTAL FAMILY UNIT MEMBERS      |                                  | 924 |  |
| CLUB CANCELLED OTHER              | 56<br>419 | MEMBERSHIP DATA                                | FAMILY MEMBERS PAYING HALF     |                                  | 472 |  |
| TOTAL                             | 524       |                                                | DOES                           |                                  |     |  |